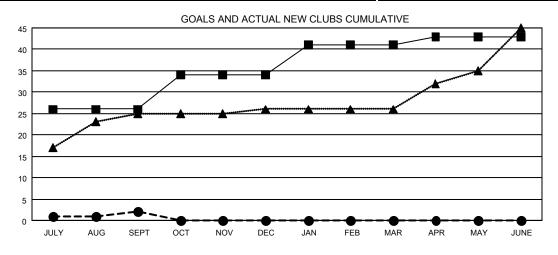

## GMT MONTHLY MEMBERSHIP PROGRESS REPORT

Results as of: 9/30/2019

**LOCATION: INDIA** 

Multiple District 3231

**OPEN** 

GMT CA 6

| Clubs         |               |             |               | Members               |                           |                         |                                                    |  |
|---------------|---------------|-------------|---------------|-----------------------|---------------------------|-------------------------|----------------------------------------------------|--|
|               | RESULTS FOR   | R 2019-2020 |               | RESULTS FOR 2019-2020 |                           |                         |                                                    |  |
| QUARTER       | NEW CLUB GOAL | NEW CLUBS   | DROPPED CLUBS | QUARTER               | MEMBER GROWTH NET<br>GOAL | MEMBER GROWTH<br>ACTUAL | DROPPED<br>MEMBERS ACTUAL<br>(including transfers) |  |
| JULY/AUG/SEPT | 26            | 2           | 2             | JULY/AUG/SEPT         | 1325                      | 770                     | 1,045                                              |  |
| OCT/NOV/DEC   | 8             | 0           | 0             | OCT/NOV/DEC           | 1125                      | 0                       | 0                                                  |  |
| JAN/FEB/MAR   | 7             | 0           | 0             | JAN/FEB/MAR           | 425                       | 0                       | 0                                                  |  |
| APR/MAY/JUNE  | 2             | 0           | 0             | APR/MAY/JUNE          | 325                       | 0                       | 0                                                  |  |